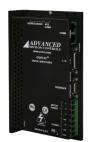

DigiFlex® Performance™

- Vehicle mounted motor controllers for modern mobile electric platforms
- Provides optimum performance in a watertight, ruggedized, IP65 case
- **Extended Environment**
- Configurable or Dedicated models
- Ambient operating temperatures from -40°C to +85°C
- Designed to assist compliance toward MIL-STD approvals