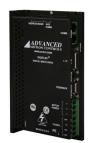

## M/V™ Series Motor Controllers

- Vehicle mounted motor controllers for modern mobile electric platforms
- Provides optimum performance in a watertight, ruggedized, IP65 case

### **Extended Environment**

- Configurable or Dedicated models
- Ambient operating temperatures from -40°C to +85°C
- Designed to assist compliance toward MIL-STD approvals