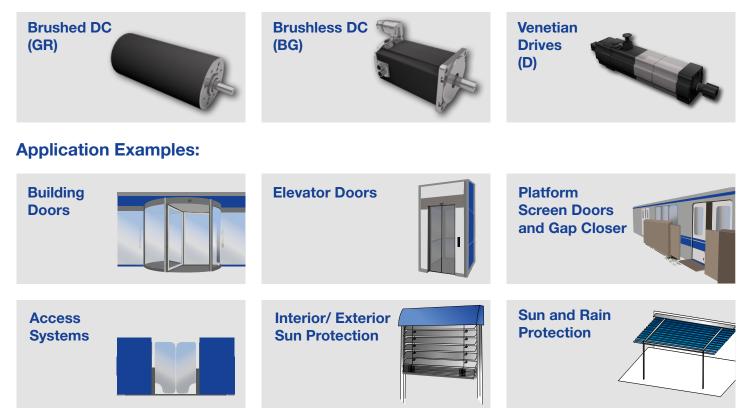

# **Building Automation**

Smart motors with integrated interfaces such as Ethernet or SMI we realize already today the new approach to Internet of Things (IoT).